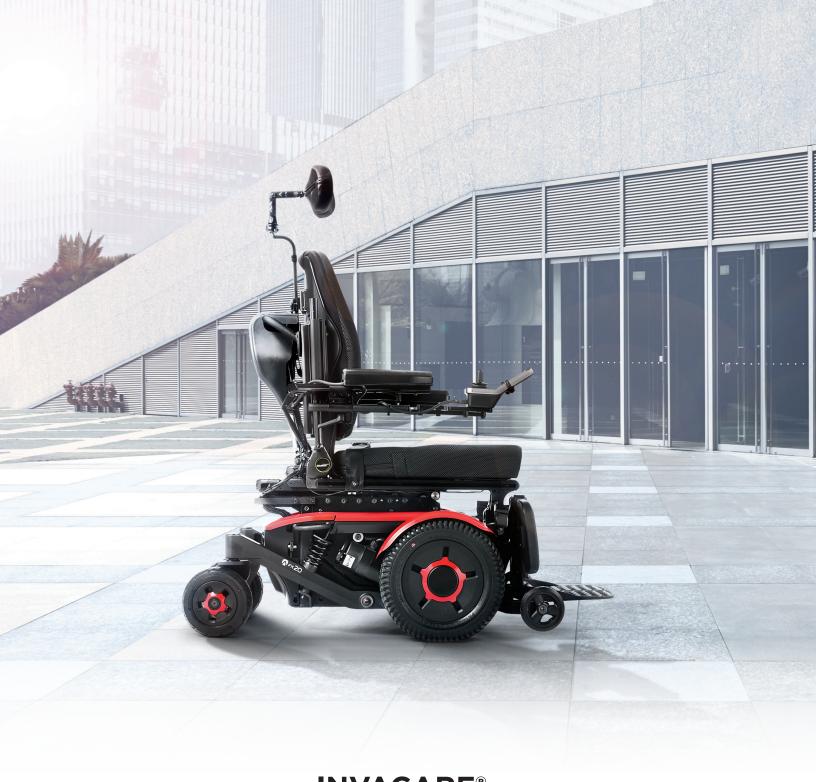

# INVACARE® 4SURE™ SUSPENSION SYSTEM

## Invacare 4Sure Suspension System Enjoy the ride

#### When it comes to traction, there's no substitute for all four wheels in contact with the ground at all times.

The advanced 4Sure Suspension System includes articulating front anti-tippers, true shock absorbers and elastomer dampeners all working together to help keep all four wheels on the ground and the seat plane as level as possible, even over curbs and other obstacles.

Its patented four-bar linkage with floating pivot points creates important driving performance advantages, from its soft ride, to superior traction, to powerful climbing even at low speed.