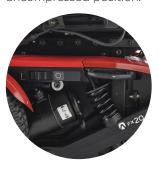

▼ As the drive wheel impacts the obstacle, some of the impact is absorbed by the compression of the front shock absorbers.

After the drive wheel climbs the curb, the chassis returns to level and the rear springs return to an uncompressed position.

### An advanced system at a glance

- **Springs help cushion impacts** and compress rear swing arms for traction
- 6 Long **swing arms** create smooth movement by minimizing rocking over obstacles

Elastomer dampeners reduce vibration for smooth ride