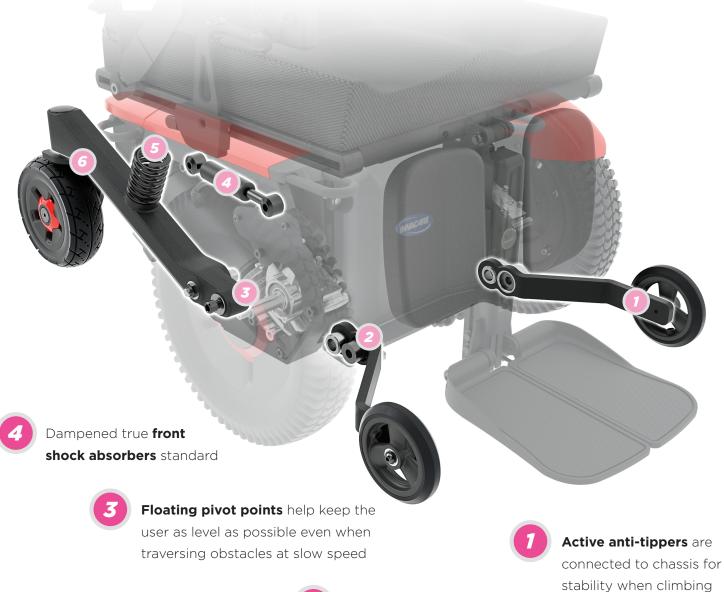

## Invacare 4Sure Suspension System Enjoy the ride

#### When it comes to traction, there's no substitute for all four wheels in contact with the ground at all times.

The advanced 4Sure Suspension System includes articulating front anti-tippers, true shock absorbers and elastomer dampeners all working together to help keep all four wheels on the ground and the seat plane as level as possible, even over curbs and other obstacles.

Its patented four-bar linkage with floating pivot points creates important driving performance advantages, from its soft ride, to superior traction, to powerful climbing even at low speed.

#### Obstacles are no obstacle

▼ As the user navigates an obstacle, the active antitippers cushion the impact as they deflect up, causing the chassis to rotate back and the rear springs to compress on the rear swing arms, forcing them down.

▼ As the drive wheel impacts the obstacle, some of the impact is absorbed by the compression of the front shock absorbers.

After the drive wheel climbs the curb, the chassis returns to level and the rear springs return to an uncompressed position.

▼ Finally, the rear casters come into contact with the curb and the rear springs will absorb the impact and compress.

The result is confident control and traction for the user, as the seat plane remains as level as possible. And thanks to the powerful climbing ability and stability, little or no runway is needed to traverse obstacles in the AVIVA<sup>™</sup> FX Power Wheelchair.

### An advanced system at a glance

- **Springs help cushion impacts** and compress rear swing arms for traction
- 6 Long **swing arms** create smooth movement by minimizing rocking over obstacles

Elastomer dampeners reduce vibration for smooth ride