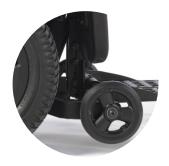

#### Obstacles are no obstacle

▼ As the user navigates an obstacle, the active antitippers cushion the impact as they deflect up, causing the chassis to rotate back and the rear springs to compress on the rear swing arms, forcing them down.

▼ As the drive wheel impacts the obstacle, some of the impact is absorbed by the compression of the front shock absorbers.

After the drive wheel climbs the curb, the chassis returns to level and the rear springs return to an uncompressed position.

▼ Finally, the rear casters come into contact with the curb and the rear springs will absorb the impact and compress.

The result is confident control and traction for the user, as the seat plane remains as level as possible. And thanks to the powerful climbing ability and stability, little or no runway is needed to traverse obstacles in the AVIVA<sup>™</sup> FX Power Wheelchair.