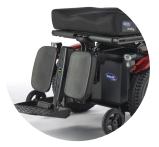

▼ Finally, the rear casters come into contact with the curb and the rear springs will absorb the impact and compress.

The result is confident control and traction for the user, as the seat plane remains as level as possible. And thanks to the powerful climbing ability and stability, little or no runway is needed to traverse obstacles in the AVIVA<sup>™</sup> FX Power Wheelchair.

### An advanced system at a glance

- **Springs help cushion impacts** and compress rear swing arms for traction
- 6 Long **swing arms** create smooth movement by minimizing rocking over obstacles

Elastomer dampeners reduce vibration for smooth ride