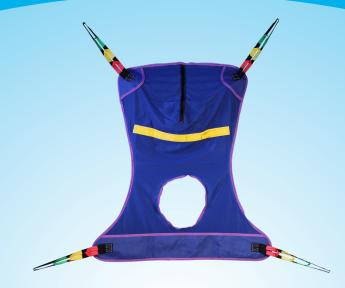

## Full Body Mesh Slings w/Commode

| ITEM #                    | DESCRIPTION                                                        |
|---------------------------|--------------------------------------------------------------------|
| 30114                     | Mesh full body: medium w/commode opening                           |
| <i>Medium</i>             | 600 lb. weight capacity                                            |
| 30115                     | Mesh full body: large w/commode opening                            |
| <i>Larg</i> e             | 600 lb. weight capacity                                            |
| 30116                     | Mesh full body: X-large w/commode opening                          |
| <i>X-Larg</i> e           | 600 lb. weight capacity                                            |
| 30119<br><i>XX-Larg</i> e | Mesh full body: XX-large w/commode opening 600 lb. weight capacity |