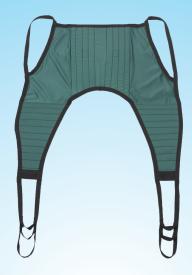

## Padded Divided Leg Sling w/o Head Support

| ITEM#                      | DESCRIPTION                                                                   |
|----------------------------|-------------------------------------------------------------------------------|
| 30100P-NHS<br>Small        | Solid padded divided leg w/o head support: small 600 lb. weight capacity      |
| 30100-NHS<br><i>Medium</i> | Solid padded divided leg w/o head support: medium 600 lb. weight capacity     |
| 30101-NHS<br>Large         | Solid padded divided leg w/o head support: large 600 lb. weight capacity      |
| 30102-NHS<br>X-Large       | Solid padded divided leg w/o head support:<br>X-large 600 lb. weight capacity |