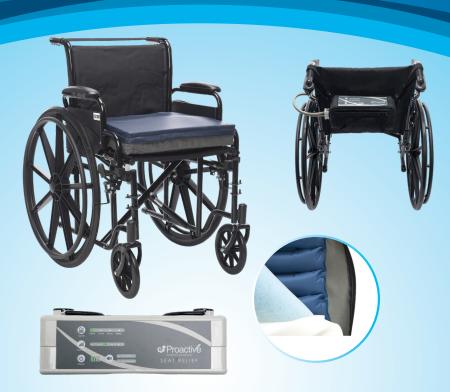

## Protekt® Seat Relief

**Alternating Pressure Seat Cushion System** 

## **FEATURES AND BENEFITS:**

- Compact pump is rich with customizable features, including; alternating cycle times of 10, 15 or 20 min, (5) comfort settings, and static function.
- User friendly pump with rechargeable battery that can last for 12 hours with continuous operation.
- VGPT<sup>™</sup> foam top layer offers the latest in gel-infused memory foam technology for added pressure redistribution and comfort.
- Low Battery & Low Pressure indicators ensure that the system is always working properly.

- Convenient carrying case that makes the system easily portable.
- · Available in 16", 18" and 20" widths.
- · Weight Capacity: 300 lbs.
- Warranty: 1 Year Non-Prorated.

| 80120 | Protekt® Seat Relief System | 16"x16"x3" |
|-------|-----------------------------|------------|
| 80121 | Protekt® Seat Relief System | 18"x16"x3" |
| 80124 | Protekt® Seat Relief System | 18"x18"x3" |
| 80122 | Protekt® Seat Relief System | 20"x16"x3" |
| 80126 | Protekt® Seat Relief System | 20"x16"x3" |
| 80127 | Protekt® Seat Relief System | 20"x16"x3" |