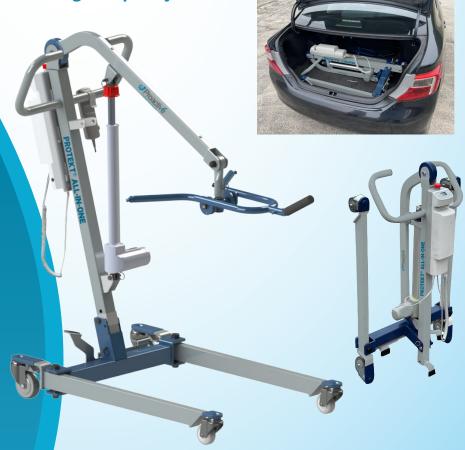

## 33350 | UNIVERSAL PORTABLE ELECTRIC PATIENT LIFT

HCPCS E0635 The Protekt® All-In-One is the only lift on the market that is foldable, portable and can be used for ALL TYPES of transfers between: car and chair, bed and chair, and from the floor to chair or bed. The unique spreader bar design provides Dynamic Precise Controlled Positioning with minimal motion and effort. The compact design is ideal for home use and easily folds up for convenient car transport or travel.

- Universal transfer applications: Car, Bed, Chair or Floor.
- Portable and foldable for easy storage and transportation.
- 4 point spreader bar with "clip" sling attachment.
- · Light weight and easy to move.
- Foot pedal base width adjustment.
- Manual emergency lowering for added safety.
- Dual rear locking casters, foot activated.
- Built in battery gauge with audible low-battery indicator.