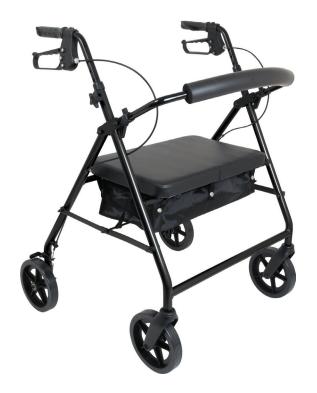

## **Protekt® Heavy Duty Bariatric Rollator**

The **Protekt® Bariatric Rollator** provides stability and independence for larger individuals. The frame is constructed with extra strength reinforced steel and has large reinforced forks. The 8" wheels provide improved maneuverability and safety. Equipped with easy-to-operate ergonomic hand brakes, a removable padded backrest and a water-resistant nylon pouch. Easily folds for storage and transport with built-in fold strap. Supports patient weights up to 500 pounds.

## **FEATURES**

- Durable reinforced steel frame
- Two-button removable curved padded backrest
- · Comfortable, flip-up padded seat
- Easy-to-operate ergonomic hand brakes
- Height-adjustable for a custom fit
- Nylon pouch attaches under seat for added privacy and security of personal items
- Equipped with a folding mechanism for easy storage and transport
- 8" black casters with soft grip tires, ideal for both indoor and outdoor use