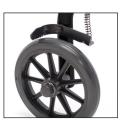

## **FEATURES**

- Durable reinforced steel frame
- Two-button removable curved padded backrest
- · Comfortable, flip-up padded seat
- Easy-to-operate ergonomic hand brakes
- Height-adjustable for a custom fit
- Nylon pouch attaches under seat for added privacy and security of personal items
- Equipped with a folding mechanism for easy storage and transport
- 8" black casters with soft grip tires, ideal for both indoor and outdoor use