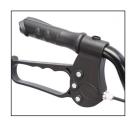

## **Protekt® Heavy Duty Bariatric Rollator**

The **Protekt® Bariatric Rollator** provides stability and independence for larger individuals. The frame is constructed with extra strength reinforced steel and has large reinforced forks. The 8" wheels provide improved maneuverability and safety. Equipped with easy-to-operate ergonomic hand brakes, a removable padded backrest and a water-resistant nylon pouch. Easily folds for storage and transport with built-in fold strap. Supports patient weights up to 500 pounds.

## **FEATURES**

- Durable reinforced steel frame
- Two-button removable curved padded backrest
- · Comfortable, flip-up padded seat
- Easy-to-operate ergonomic hand brakes
- Height-adjustable for a custom fit
- Nylon pouch attaches under seat for added privacy and security of personal items
- Equipped with a folding mechanism for easy storage and transport
- 8" black casters with soft grip tires, ideal for both indoor and outdoor use