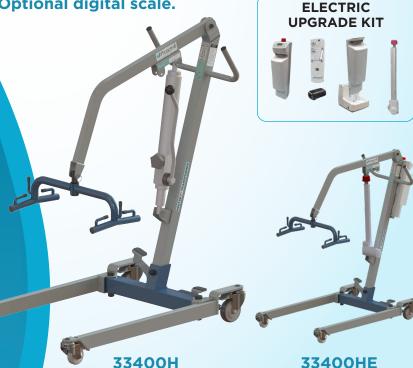

## **PROTEKT® TRANSFORMER**

**Hydraulic Patient Lift \*Optional Electric Upgrade** 

Model: 33400H

## **Electric Upgrade Kit**

Model: LP-33400HE-K

## **Hydraulic Patient Lift with Electric Upgrade**

Model: 33400HE

The Protekt® Transformer is Proactive's answer to at home safe patient handling. It is easy to maneuver, transport, and maintain while providing safe and secure patient transfers. The hydraulic pump style provides a low-cost option for caregivers to easily care for patients. An optional upgrade kit "transforms" the hydraulic system to a full powered electric lift. Given the demand for patient lifts in a variety of situations, the Protekt® Transformer is a low cost yet highly effective solution for patients in a homecare setting.

- Durable powder coated steel tube construction.
- Small & quick disassembly for transport.
- Six-point spreader bar.
- Manual open/close base legs.
- 4" rear casters with locking brakes.
- 3" front casters.
- Tool free assembly.
- 400 lb. weight capacity.
- Optional upgrade to battery power.