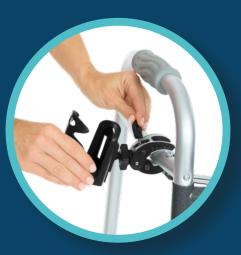

TOOL FREE INSTALLATION
Attach to almost any surface.

**EASY TWIST KNOB**Tightly affix to various surfaces.

## **NON-SLIP CLAMP**

Lined with textured nonslip material, the clamp securely holds onto tubing and flat surfaces up from 1/8" to 1.5" in diameter.

### **TOOL-FREE INSTALLATION**

A simple twist knob secures the clamp at any angle for easy installation on any surface.