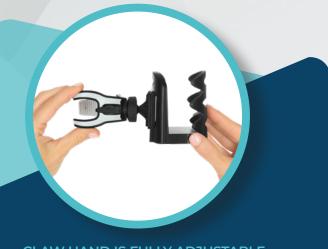

▶ Total length: 6"

**>** Cup holder height: 3.5"

Description Property Cup holder base: 2.5" to 3"

Clamp: expandable up to 1.5"

now to find out more!

CLAW HAND IS FULLY ADJUSTABLE
Rotates horizontally or vertically.

TOOL FREE INSTALLATION
Attach to almost any surface.

**EASY TWIST KNOB**Tightly affix to various surfaces.

### **TOOL-FREE INSTALLATION**

A simple twist knob secures the clamp at any angle for easy installation on any surface.