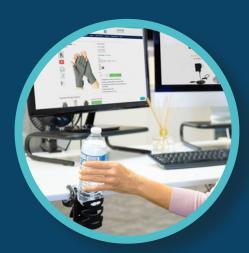

# **GREAT VERSATILITY**

Perfect for rollators, walkers, knee scooters and bikes, power scooters, strollers, bed rails, music and mic stands, desks, and benches.