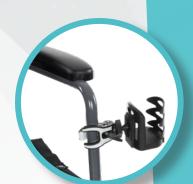

# VIVE CLIP ON CUP HOLDER

**MOB1024GB** 

Securely carry your favorite beverage while navigating indoors or out with the Vive cup holder. The cup holder accessory easily attaches with a strong clamp to most walkers, rollators, wheelchairs, scooters, and more. Constructed with durable composite material, the drink holder also expands to fit water bottles, cans, cups, and tumblers that measure up to 3" at the base.

## **NON-SLIP CLAMP**

Lined with textured nonslip material, the clamp securely holds onto tubing and flat surfaces up from 1/8" to 1.5" in diameter.