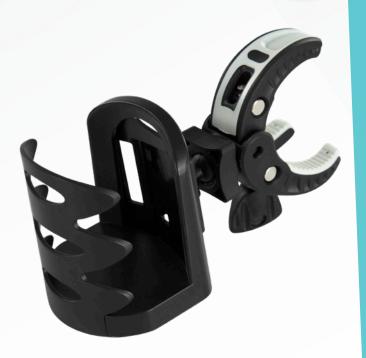

### **CLIP ON DRINK HOLDER**

Easily attaching to a variety of objects, the clip-on drink holder keeps beverages close at hand.

### **EXPANDABLE SWIVEL BASE**

Holds cans, bottles, tumblers, and coffee cups up to 3" in diameter.