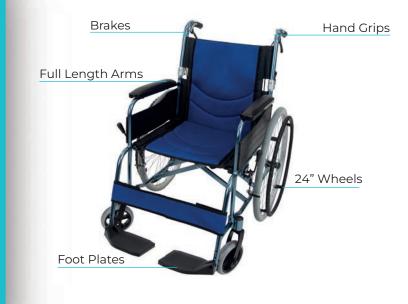

AIR FRAME WHEELCHAIR MOB1062BLKBLU

Discover the super lightweight folding manual wheelchair, a game-changing mobility solution that weighs only 28lbs, ensuring effortless travel and convenience. The adjustable footrest on the Vive Air Frame Wheelchair caters to various adult heights, ensuring a personalized fit. Built with durable aluminum and 24" wheels, it offers a stable ride, while the comfortable 18" W x 15.5" deep seat enhances comfort. Safety features like a foot securing strap, seatbelt, hand brakes, and rear brakes guarantee security while supporting up to 240 pounds, making it an ideal choice for a wide range of

# WHAT'S INCLUDED

 Chair with seatbelt, leg straps, footrests, handbrakes.

## **COLORS**

· Black with black and blue upholstery.

PREMIUM COMFORT

| Specifications      |                |
|---------------------|----------------|
| Product Dimensions: | 40" x 38"x 26" |
| Seat width:         | 18"            |
| Seat height:        | 19.5"          |
| Seat deep:          | 15.5"          |
| Wheels              | 24"            |
| Product Weight:     | 28lbs          |
| Weight capacity:    | 240 pounds     |
| Weight limit        | 240 pounds     |

### LIGHTWEIGHT FOLDING FRAME

The Vive Air Frame Wheelchair is a remarkable mobility solution designed to provide a porta-ble way to regain your independence and safely navigate any environment. Weighing only 28 pounds, this durable yet lightweight chair rev-olutionizes your ability to travel, easily folding down for greater convenience when traveling or storing the device when not in use.

# VERSATILE DESIGN WITH AN ADJUSTABLE **FOOTREST**

Enjoy personalized comfort with our adjustable footrest feature, built to accommodate various heights. This adaptable design ensures optimum comfort and support for a variety of users.

# **DURABLE CONSTRUCTION FOR PREMIUM** COMFORT

Crafted from high-quality aluminum and equipped with 22" wheels, the Air Frame wheel-chair quarantees a smooth and stable ride on diverse terrains. The 18" W by 15.5" deep seat adds to the comfort factor, making extended usage comfortable and enjoyable.

## **COMPREHENSIVE SAFETY FEATURES**

The Vive Air Frame wheelchair comes with an array of safety features. From the foot securing strap and seat belt to the hand brakes and rear brakes, every detail is meticulously designed for maximum security and control. With a remark-able weight capacity of up to 240 pounds, this wheelchair assures both comfort and safety for a wide range of users.