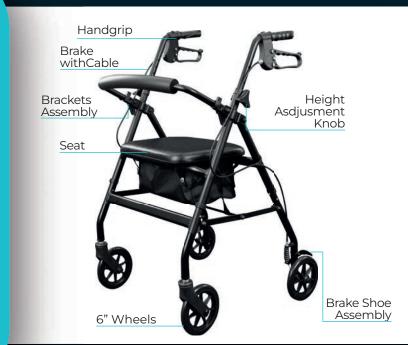

# WHAT'S INCLUDED

· 1 Lightweight Rollator

| Specifications             |                  |
|----------------------------|------------------|
| Width                      | 22" × 24"        |
| Adjustable Height          | 31" to 36"       |
| Seat                       | 14 x 12"         |
| Seat height from the floor | 21.5"            |
| Wheels                     | 6"               |
| Materials                  | Aluminum         |
| Product Weight:            | 14lbs            |
| Weight Capacity            | up to 300 pounds |

#### LIGHTWEIGHT ALUMINUM FRAME

The carefully crafted, lightweight aluminum frame of the Lightweight Rollator weighs a mere 14 pounds, allowing you to easily transport and store this rollator when it is not in use. The strength of the aluminum frame safely supports up to 300 pounds, for greater peace of mind.

#### **ERGONOMIC DUAL-BRAKING SYSTEM**

With comfortable handles that allow a natural grip and relieve tension on your wrists and hands, this rollator provides an ergonomic braking system that is easy to use. With dual braking, the wheels lock securely in place when not in use, for enhanced safety.

### SUPERIOR COMFORT AND SUPPORT

Sit with greater comfort thanks to the padded seat and backrest. The integrated storage compartment allows you to keep your essentials close at hand, for greater convenience while on the go.

## SMOOTH MOVEMENT INDOORS AND OUT-DOORS

The 6" wheels are crafted to seamlessly glide over any surface, whether you are exploring new outdoor spaces or moving about a familiar indoor area. Take this rollator walker with you while traveling or use it in the comfort of your own home.