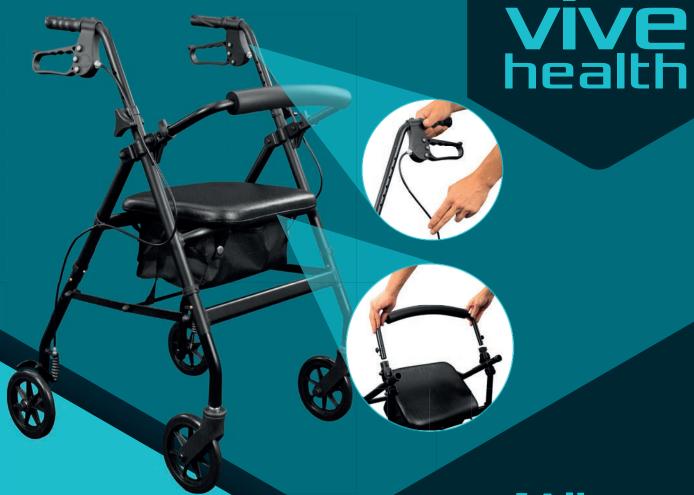

# LIGHTWEIGHT ROLLATOR MOBI079

Crafted with precision and weighing only 14 pounds, the lightweight aluminum frame ensures effortless transportation and storage when not in use while safely accommodating up to 300 pounds. The ergonomic dual-braking system provides enhanced safety with secure wheel locking when not in use. Enjoy superior comfort and support with the padded seat and backrest, complete with a handy storage compartment for your essentials. Whether you are navigating indoor spaces or exploring the outdoors, the 6-inch wheels guarantee smooth movement, making it an ideal companion for travel or everyday use.

#### LIGHTWEIGHT ALUMINUM FRAME

The carefully crafted, lightweight aluminum frame of the Lightweight Rollator weighs a mere 14 pounds, allowing you to easily transport and store this rollator when it is not in use. The strength of the aluminum frame safely supports up to 300 pounds, for greater peace of mind.

#### **ERGONOMIC DUAL-BRAKING SYSTEM**

With comfortable handles that allow a natural grip and relieve tension on your wrists and hands, this rollator provides an ergonomic braking system that is easy to use. With dual braking, the wheels lock securely in place when not in use, for enhanced safety.

### SUPERIOR COMFORT AND SUPPORT

Sit with greater comfort thanks to the padded seat and backrest. The integrated storage compartment allows you to keep your essentials close at hand, for greater convenience while on the go.

## SMOOTH MOVEMENT INDOORS AND OUT-DOORS

The 6" wheels are crafted to seamlessly glide over any surface, whether you are exploring new outdoor spaces or moving about a familiar indoor area. Take this rollator walker with you while traveling or use it in the comfort of your own home.