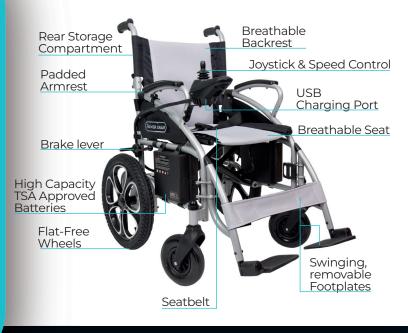

# **MOB1029S**

des comfortable transportation at home and

the go. The power wheelchair features a dense, padded seat and a universal joystick controller that can be mounted on either the left or right armrest for added convenience. Equipped with dual motors, the electric wheelchair is powered with a rechargeable lithium battery that allows the wheelchair to navigate mild inclines and travel up to twelve miles per charge. Supporting up to 220 pounds, the durable motorized wheelchair frame is constructed with lightweight aluminum and is desig-

### COMPACT FOR EASY TRAVEL

Perfect for traveling, the Vive compact electric wheelchair is constructed with a lightweight, yet durable aluminum frame that folds in seconds to easily fit in standard trunk sizes. The compact design is also TSA-approved and great for airline and cruise ship travel.

### SAFE AND SMOOTH MANEUVERABILITY

Sturdy and stylish, the FDA-approved Vive power wheelchair provides comfortable and safe transportation at home and on the go. Compact and foldable, the electric wheelchair is equipped with powerful dual motors, flat-free front tires and large sport rear tires to safely and smoothly navigate over any terrain, including grass, pavement, gravel and more.

# INTUITIVE JOYSTICK CONTROLLER

Easy to operate, the compact electric wheelchair features a 360-degree, joystick controller. The controller allows you to easily navigate around obstacles and monitor and adjust the speed of the wheelchair up to 4mph. The wheelchair controller is repositionable for use on the left or right side and includes a safety horn button, a battery charge indicator and a USB port for charging electronic devices while on the go.

### COMFORTABLE SEATING

Designed for comfort, the motorized wheelchair features padded armrests and a wide, padded seat that safely supports up to 220 pounds. The cushioned seat measures 16" by 18" and is covered with a soft, breathable material that is easy to clean and includes an adjustable lap belt for added safety.