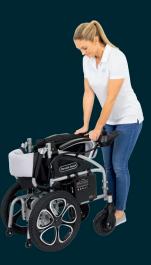

### COMPACT FOR EASY TRAVEL

Perfect for traveling, the Vive compact electric wheelchair is constructed with a lightweight, yet durable aluminum frame that folds in seconds to easily fit in standard trunk sizes. The compact design is also TSA-approved and great for airline and cruise ship travel.