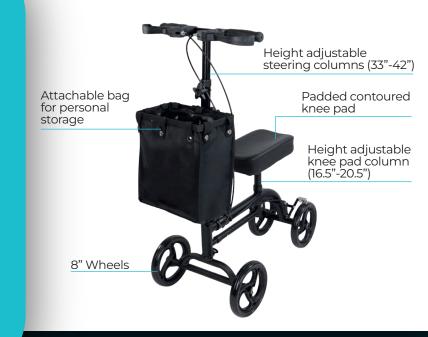

# **VIVE**

**CORE KNEE WALKER** 

MOB1099BLK

**HCPCS: E0118** 

The Core Vive Knee Walker is designed to provide unmatched mobility and support during your recovery, featuring large 8" smooth steering for effortless navigation indoors and outdoors. Padded with soft hand grips and a cushioned knee pad, this knee walker offers ergonomic comfort, reducing pain-free experience. Built with a durable steel frame, it delivers exceptional stability and supports up to 300 pounds, giving you reliable security throughout your recovery journey. The adjustable handles and locking hand brakes allow for personalized comfort and enhanced safety, while the included storage bag keeps your essentials within easy reach.

## **Specifications**

**Dimensions** 28" length, 15" width

Adjustable in 1" increments Handle Bar Height ranging from 33" to 42"

Knee Platform Height 16.5" - 20.5"

8" Wheels

Four 8-inch polyurethane wheels provide an exceptionally stable base for easy maneuverability both indoors and outdoors.

#### **BIG 8" WHEELS FOR BETTER CONTROL**

Confidently navigate any environment using the Vive Knee Walker. The large 8" wheels ensure superior control and smooth steering, making it easier to maneuver indoors and outdoors.

#### PADDED FOR SUPERIOR COMFORT

Experience comfortable and padded support with soft hand grips and a cushioned knee pad. This ergonomic design reduces the strain and pressure placed on your knee, hands, and wrists, ensuring a more comfortable and pain-free recovery experience.

### ADJUSTABLE WITH CONVENIENT **STORAGE**

With adjustable handles, locking hand brakes, and an included storage bag, this knee walker ensures personalized comfort and enhanced safety. The knee walker is easy to assemble with detailed assembly instructions and comes with a storage bag to ensure you can keep essentials close at hand during recovery.