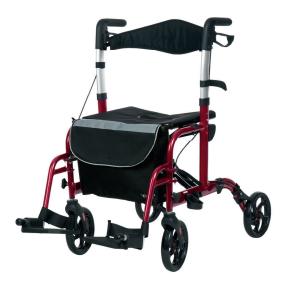

#### **MOB1018**

**HCPCS: E0143** 

The versatile hybrid rollator wheelchair allows individuals to walk, ride and rest safely on any terrain, including grass, gravel, carpeting ergonomic bicycle-style hand brakes and securely lock the wheels in place when

#### WALK, RIDE AND REST

The versatile hybrid rollator wheelchair allows individuals to walk, ride and rest safely on any terrain, including grass, gravel, carpeting and more.

#### **COMPACT FOLDABLE DESIGN**

Folding frame easily fits in the trunk of a car and in compact storage areas.

#### ADJUSTABLE HYBRID

Features removable footrests and adjustable handles for a comfortable fit.

#### **DUAL BRAKING SYSTEM**

Safely maneuver inclines with the ergonomic bicycle-style hand brakes and securely lock the wheels in place when seated for added stability

#### LIGHTWEIGHT DURABLE FRAME

Constructed with a durable, corrosion-resistant aluminum, the combination rollator transport chair safely supports up to 300 pounds.