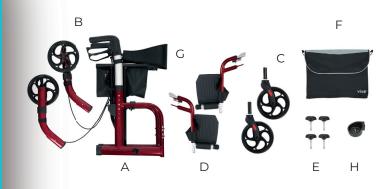

## **VERSATILE HYBRID**

**ROLLATOR WHEELCHAIR** 

- A. Rollator Frame
- B. Brake System
- C. 2x Front Wheel Assembly
- D. 2x Foot Rest

- E. 4x Screw Knob
- F. Rollator Bag
- G.Elastic Strap loop
- H. Cane Holder Cup