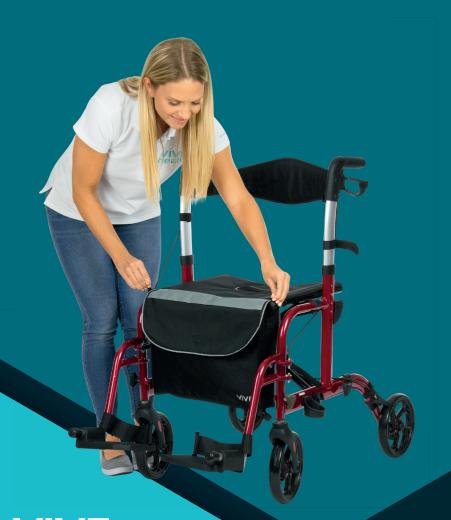

#### WHAT'S INCLUDED

- · Hybrid Wheelchair Rollator
- · Detachable Storage Bag

#### SAFE STORAGE

Detachable shoulder bag safely stores a purse or wallet, electronic devices, medications and more.